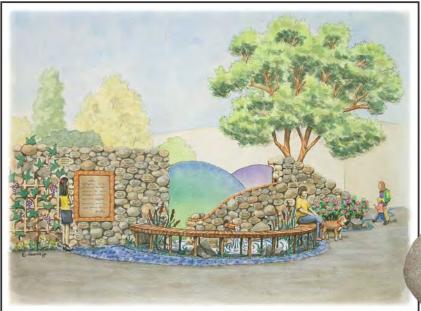

## **Grant Park:** commemorative rocks

Be a part of history... help create a new home for the Cool River Program and Grant Park!

Plans include a wonderful area as you enter Grant Park. This will be near the entrance to the stage and be a focal point for the project.

We are offering you a unique opportunity to have a personal engraved commemorate river rock inlaid into this feature.

PO Box 80126; San Diego, CA; 92138

Design is subject to revision.

Your donation of \$500, \$1000 or more gives you not only a place in history, but makes an important gift to bringing the vision to reality.