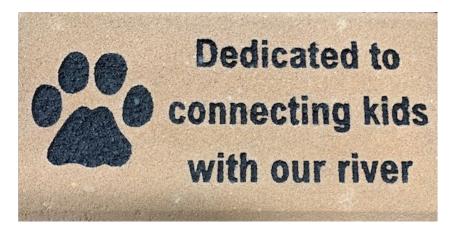

This walkway is a wonderful way to be part of this project.

You can recognize a loved one, group or business, put a favorite quote, or include your name or your family's name.

Select whether you want art or not: 3 lines of 20 characters (including spaces) 3 lines of 15 characters w/ art

## Yes, I want to be a part of history!

| name:                                                                                                                                                                                           |         |
|-------------------------------------------------------------------------------------------------------------------------------------------------------------------------------------------------|---------|
| address:                                                                                                                                                                                        |         |
| phone/email:                                                                                                                                                                                    |         |
| There are up to 20 characters per line, including spaces or you can include art and have 15 characters                                                                                          | ers.    |
| Art options: bobcat paw, eagle, trout, oak tree, frog, raccoon (circle choice)                                                                                                                  |         |
|                                                                                                                                                                                                 | (line 1 |
|                                                                                                                                                                                                 | (line 2 |
|                                                                                                                                                                                                 | (line 3 |
| ( ) Enclosed is my check payable to The San Diego River Park Foundation                                                                                                                         |         |
| ( ) I pledge \$200 or \$ Contact me for details.                                                                                                                                                |         |
| ( ) I an interested in learning more, please contact me                                                                                                                                         |         |
| You can also make a payment by credit or bank card by calling the office at (619) 297-7380.  Or make a donation online using the QR code above, and we will contact your for your engraving de- | etails  |